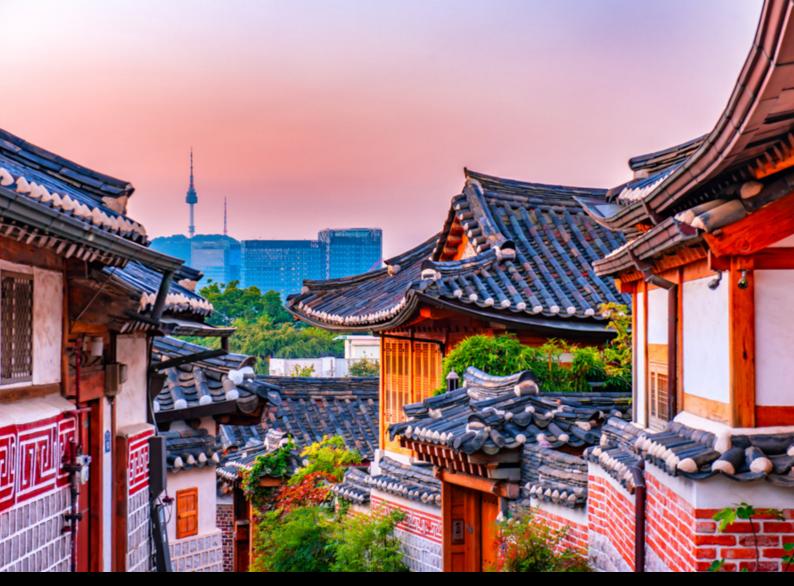

#### **Day 1 SEOUL CITY TOUR**

After a good night's sleep, we will be having breakfast and then depart for GYEONGBOKGUNG PALACE. You will witness the changing of Guard Ceremony, which is held once every month and features over 100 guards from all units within the royal household. After that, we will visit ROYAL GUARD CHANGING CEREMONY and BLUE HOUSE before visiting CHEONGGYECHEON STREAM, BUKCHON HANOK VILLAGE and INSADONG ARTS AND CRAFTS MARKET.