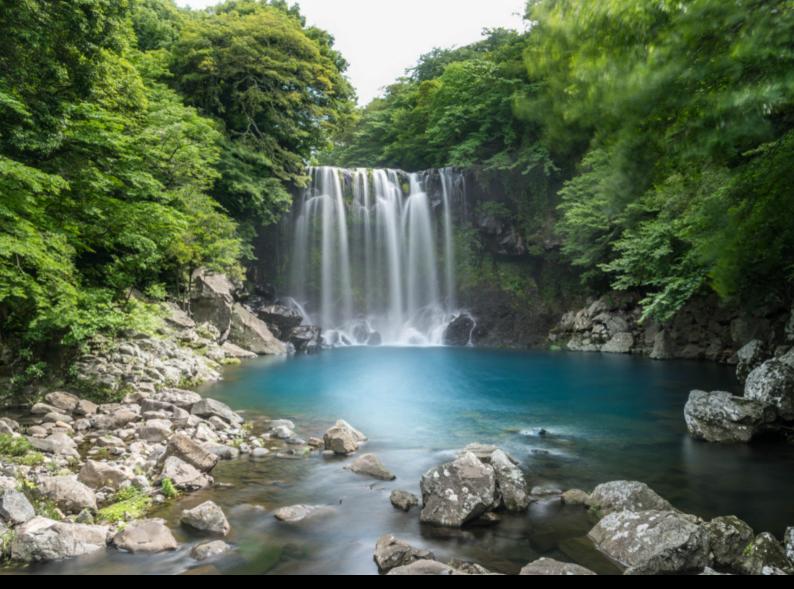

#### Day 6 JEJU/GIMPO/SEOU

Enjoy breakfast, explore CHEONJIYEON WATERFALL and SEONG-EUP FOLK VILLAGE, and visit HALLIM PARK. Then by air to GIMPO/SEOUL. Dinner at an Indian restaurant or other place and return to the hotel for an overnight stay.

**Cheonjiyeon Waterfall** is a waterfall on Jeju Island, South Korea. Literally, the name Cheonjiyeon means sky connected with land. It is one of the main tourist attractions on Jeju-do. It is 22 m high and 12 m wide